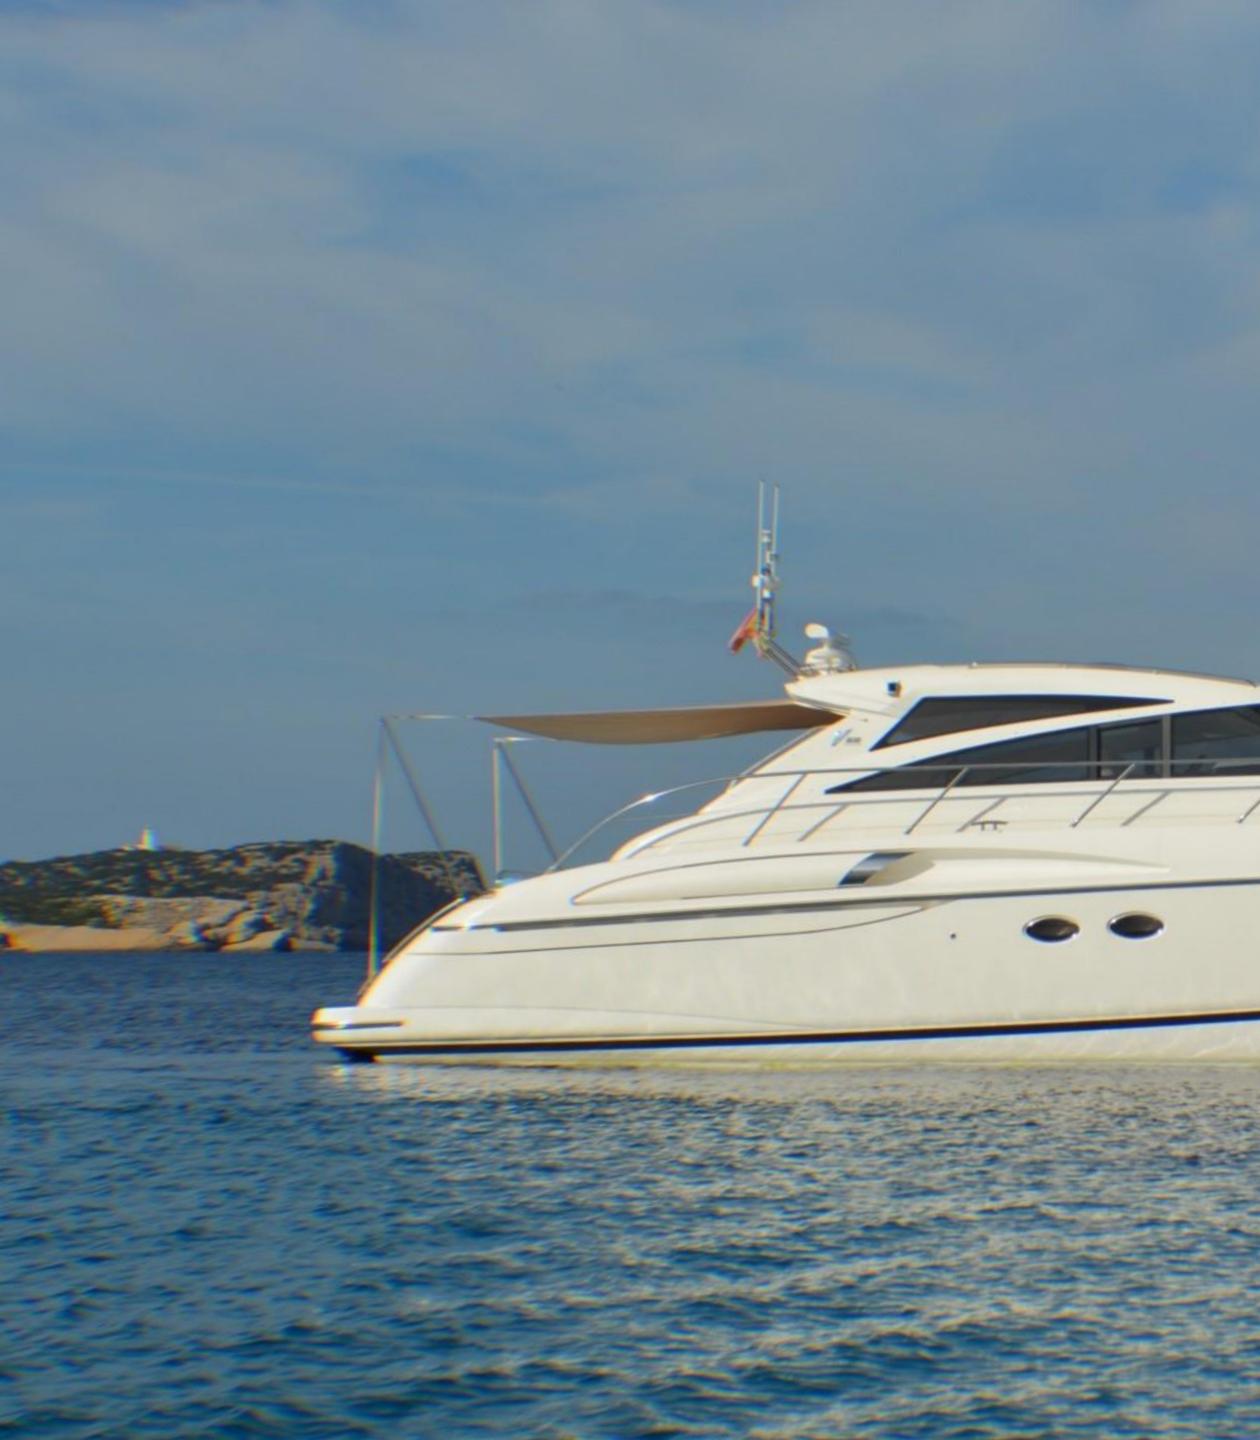

# M/Y SHAKA LAKA Princess v58

Guests 12x Day 6x Night

Cabins 2x Doubles, 1x bunkbeds

Shaka Laka captures the essence of tranquility and the free spirit of the Hawaiian Shaka gesture.

> Bathrooms 2x En suite

**Base Harbour** Marina Botafoc Ibiza

The deck is designed to maximize outdoor enjoyment. Every element has been designed to encourage conviviality and entertainment, from mornings of water sports to afternoons of solace and conversation. The perfect setting for forging lasting memories.

Featuring décor with classic touches, she creates a cozy and chic ambiance. The crew's meticulous attention to detail ensures that every detail is perfectly in place, offering a service that anticipates guests' needs.