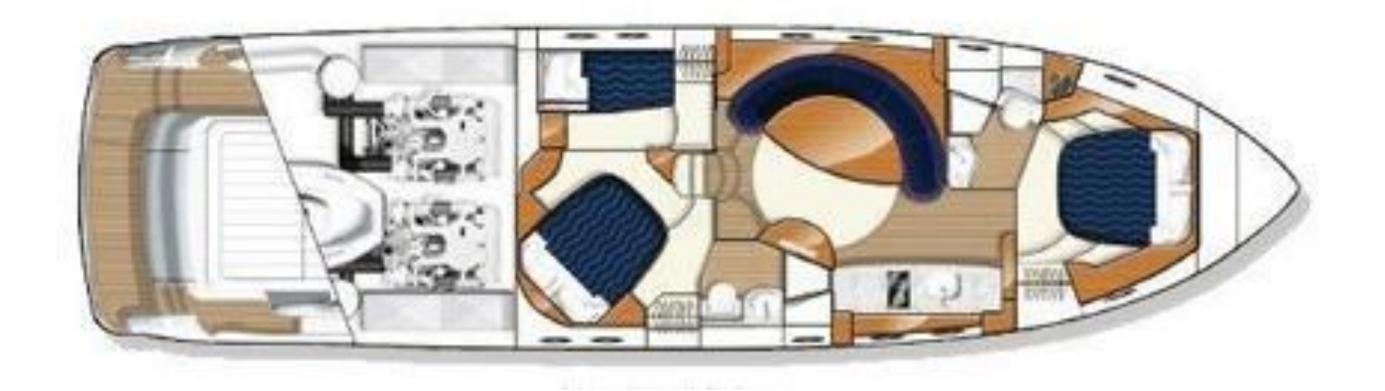

# M/Y SHAKA LAKA Princess v58

Guests 12x Day 6x Night

Cabins 2x Doubles, 1x bunkbeds

Shaka Laka captures the essence of tranquility and the free spirit of the Hawaiian Shaka gesture.

> Bathrooms 2x En suite

Featuring décor with classic touches, she creates a cozy and chic ambiance. The crew's meticulous attention to detail ensures that every detail is perfectly in place, offering a service that anticipates guests' needs.