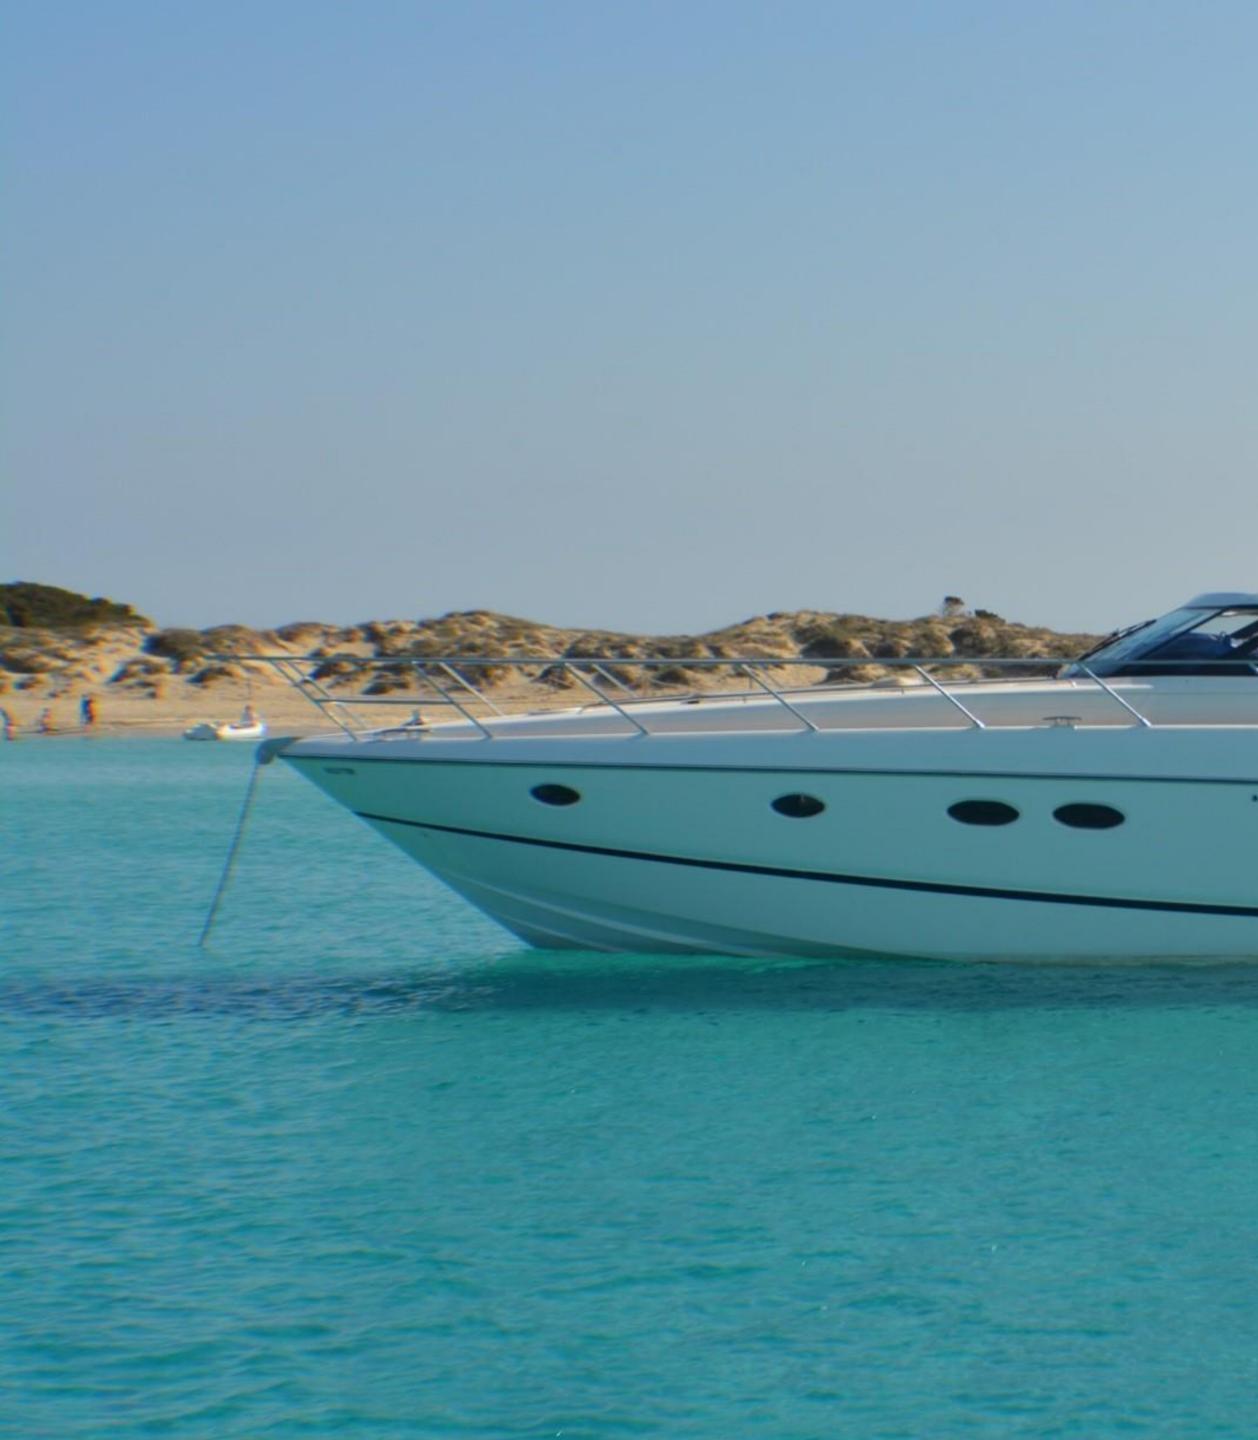

# M/Y SHAKA LAKA Princess v58

Guests 12x Day 6x Night

Cabins 2x Doubles, 1x bunkbeds

Shaka Laka captures the essence of tranquility and the free spirit of the Hawaiian Shaka gesture.

> Bathrooms 2x En suite

**Base Harbour** Marina Botafoc Ibiza

The deck is designed to maximize outdoor enjoyment. Every element has been designed to encourage conviviality and entertainment, from mornings of water sports to afternoons of solace and conversation. The perfect setting for forging lasting memories.

Featuring décor with classic touches, she creates a cozy and chic ambiance. The crew's meticulous attention to detail ensures that every detail is perfectly in place, offering a service that anticipates guests' needs.