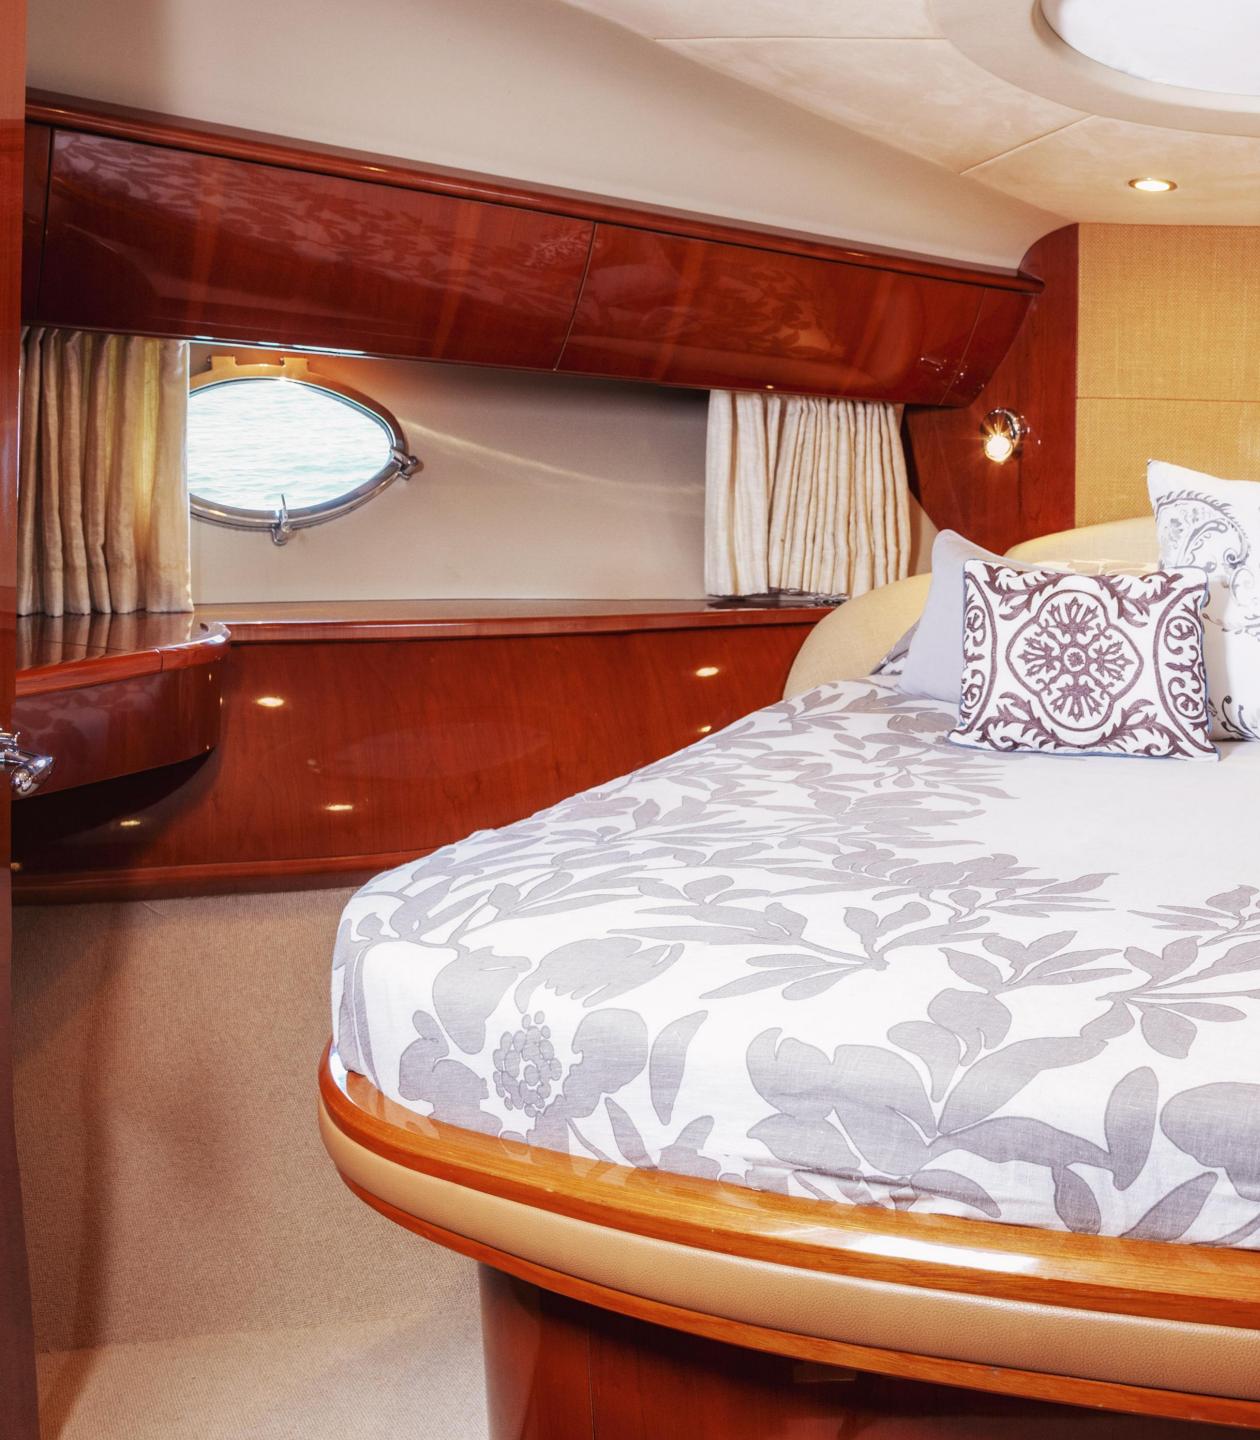

# M/Y SHAKA LAKA Princess v58

Guests 12x Day 6x Night

Cabins 2x Doubles, 1x bunkbeds

Shaka Laka captures the essence of tranquility and the free spirit of the Hawaiian Shaka gesture.

> Bathrooms 2x En suite

Featuring décor with classic touches, she creates a cozy and chic ambiance. The crew's meticulous attention to detail ensures that every detail is perfectly in place, offering a service that anticipates guests' needs.