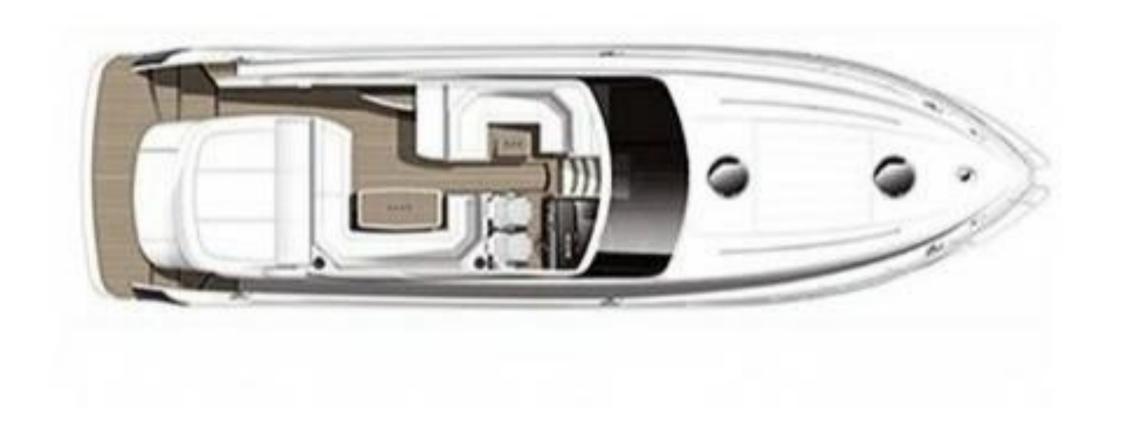

## An invitation to dance with the waves of the Mediterranean Sea

12x Day
6x Night

1x Double, 1x Twin
1x Bunkbed

Bathrooms
2
(1 en-suite)

Base Harbour

Marina Ibiza

With her elegant design and adventurous spirit, Manbero invites you to drift with the rhythm of the ocean. Equipped with a large sundeck and outdoor areas, she offers an unparalleled experience of relaxation and entertainment.

Light wood finishes, along with stainless steel, create a cozy and luxurious environment. With her equipped galley and spacious saloon, she has everything a yacht of her lenght can dream of. Natural light bathing the room creates a private sanctuary for her guests.