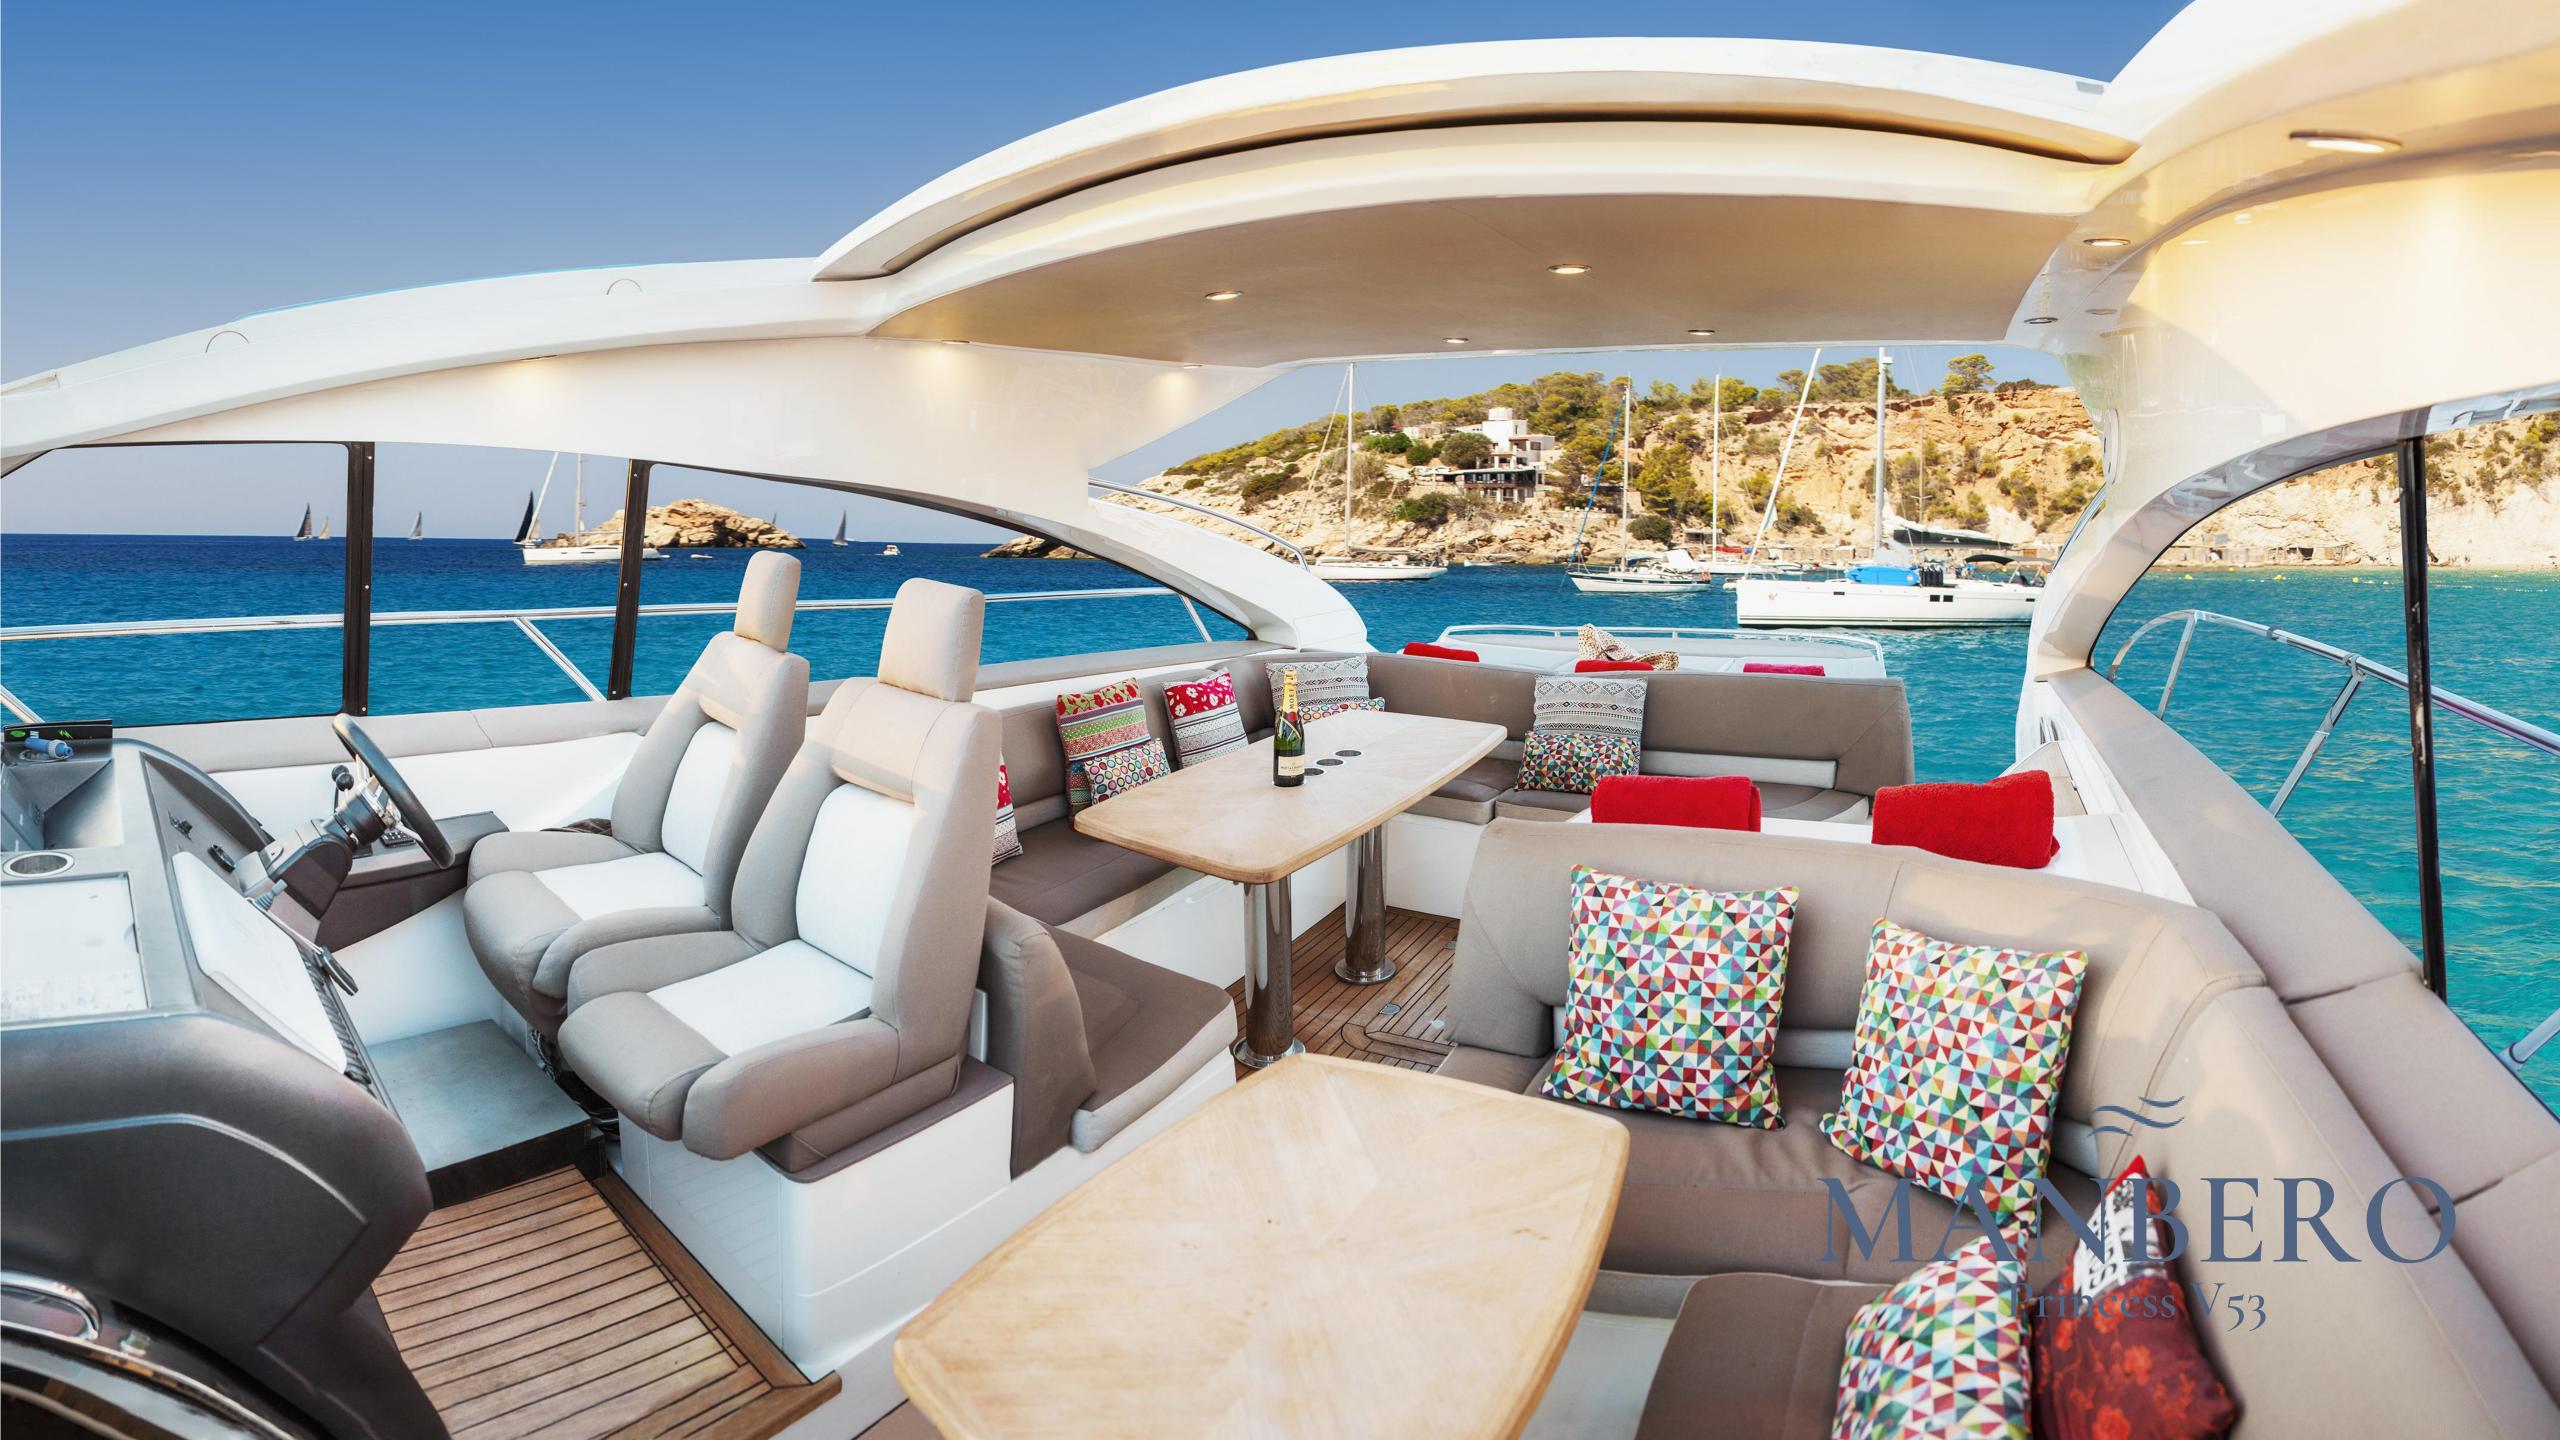

## An invitation to dance with the waves of the Mediterranean Sea

12x Day
6x Night

1x Double, 1x Twin
1x Bunkbed

Bathrooms
2
(1 en-suite)

Base Harbour

Marina Ibiza

With her elegant design and adventurous spirit, Manbero invites you to drift with the rhythm of the ocean. Equipped with a large sundeck and outdoor areas, she offers an unparalleled experience of relaxation and entertainment.

Light wood finishes, along with stainless steel, create a cozy and luxurious environment. With her equipped galley and spacious saloon, she has everything a yacht of her lenght can dream of. Natural light bathing the room creates a private sanctuary for her guests.