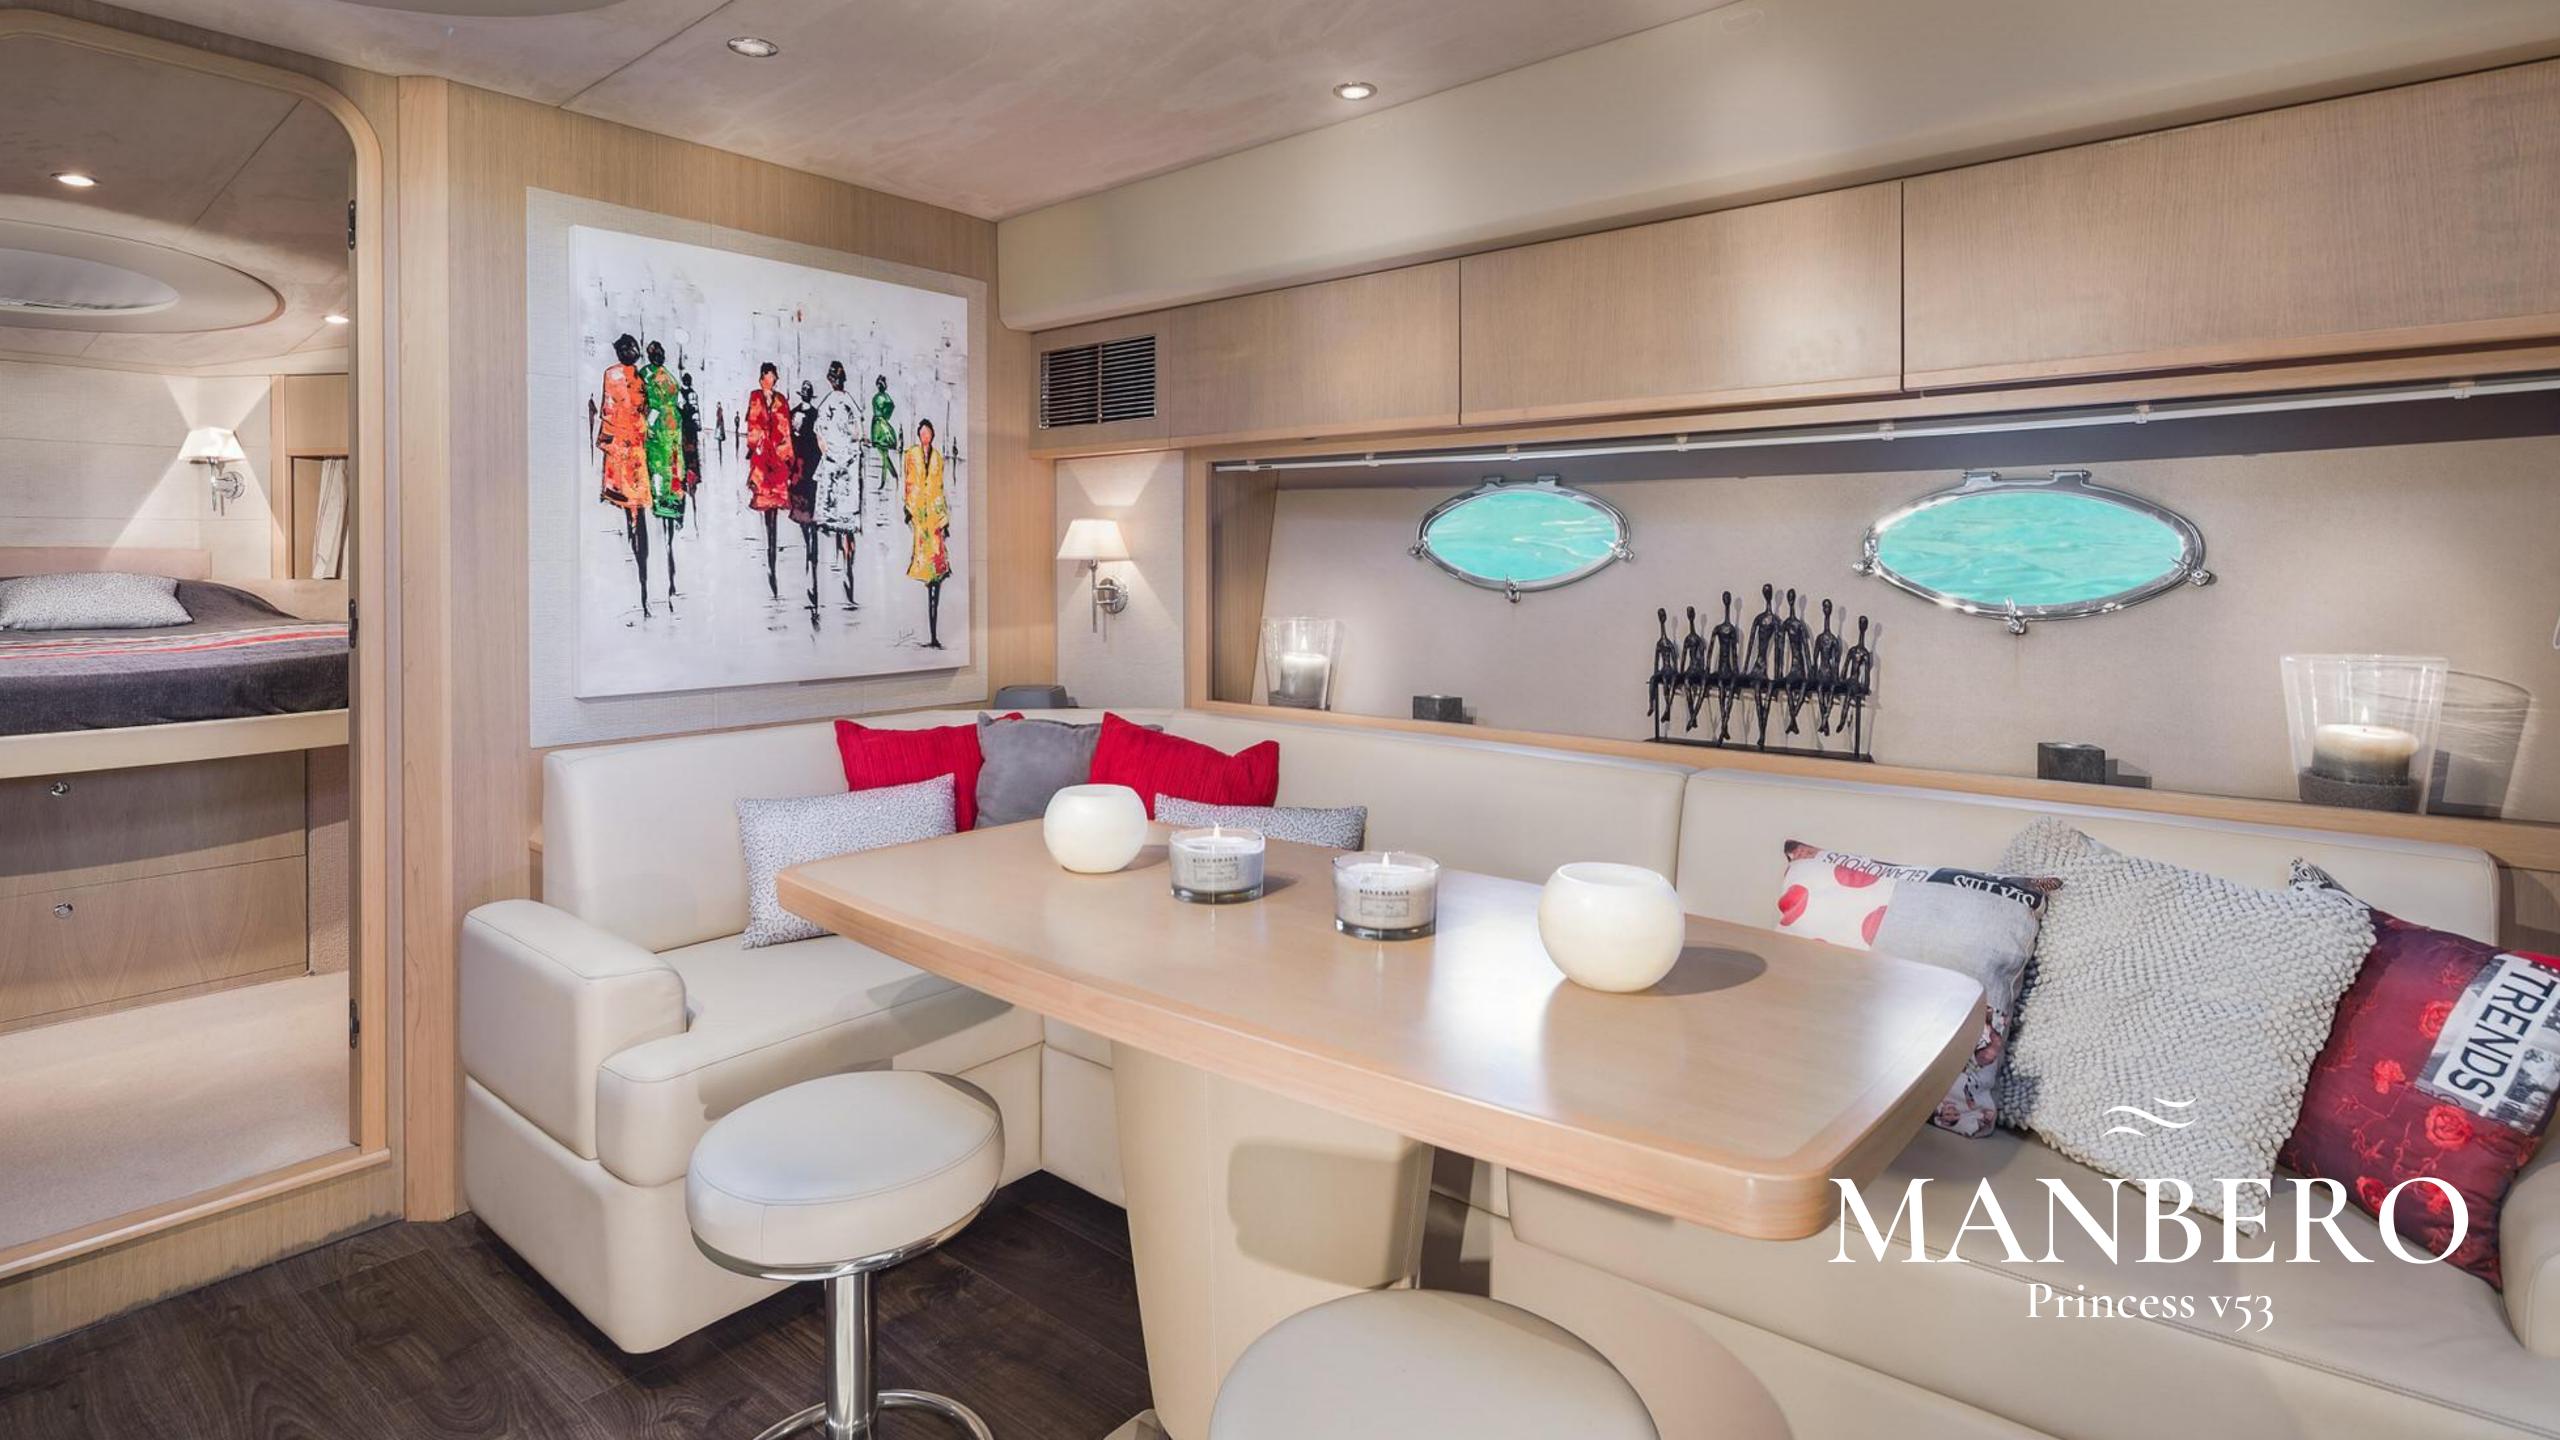

Light wood finishes, along with stainless steel, create a cozy and luxurious environment. With her equipped galley and spacious saloon, she has everything a yacht of her lenght can dream of. Natural light bathing the room creates a private sanctuary for her guests.