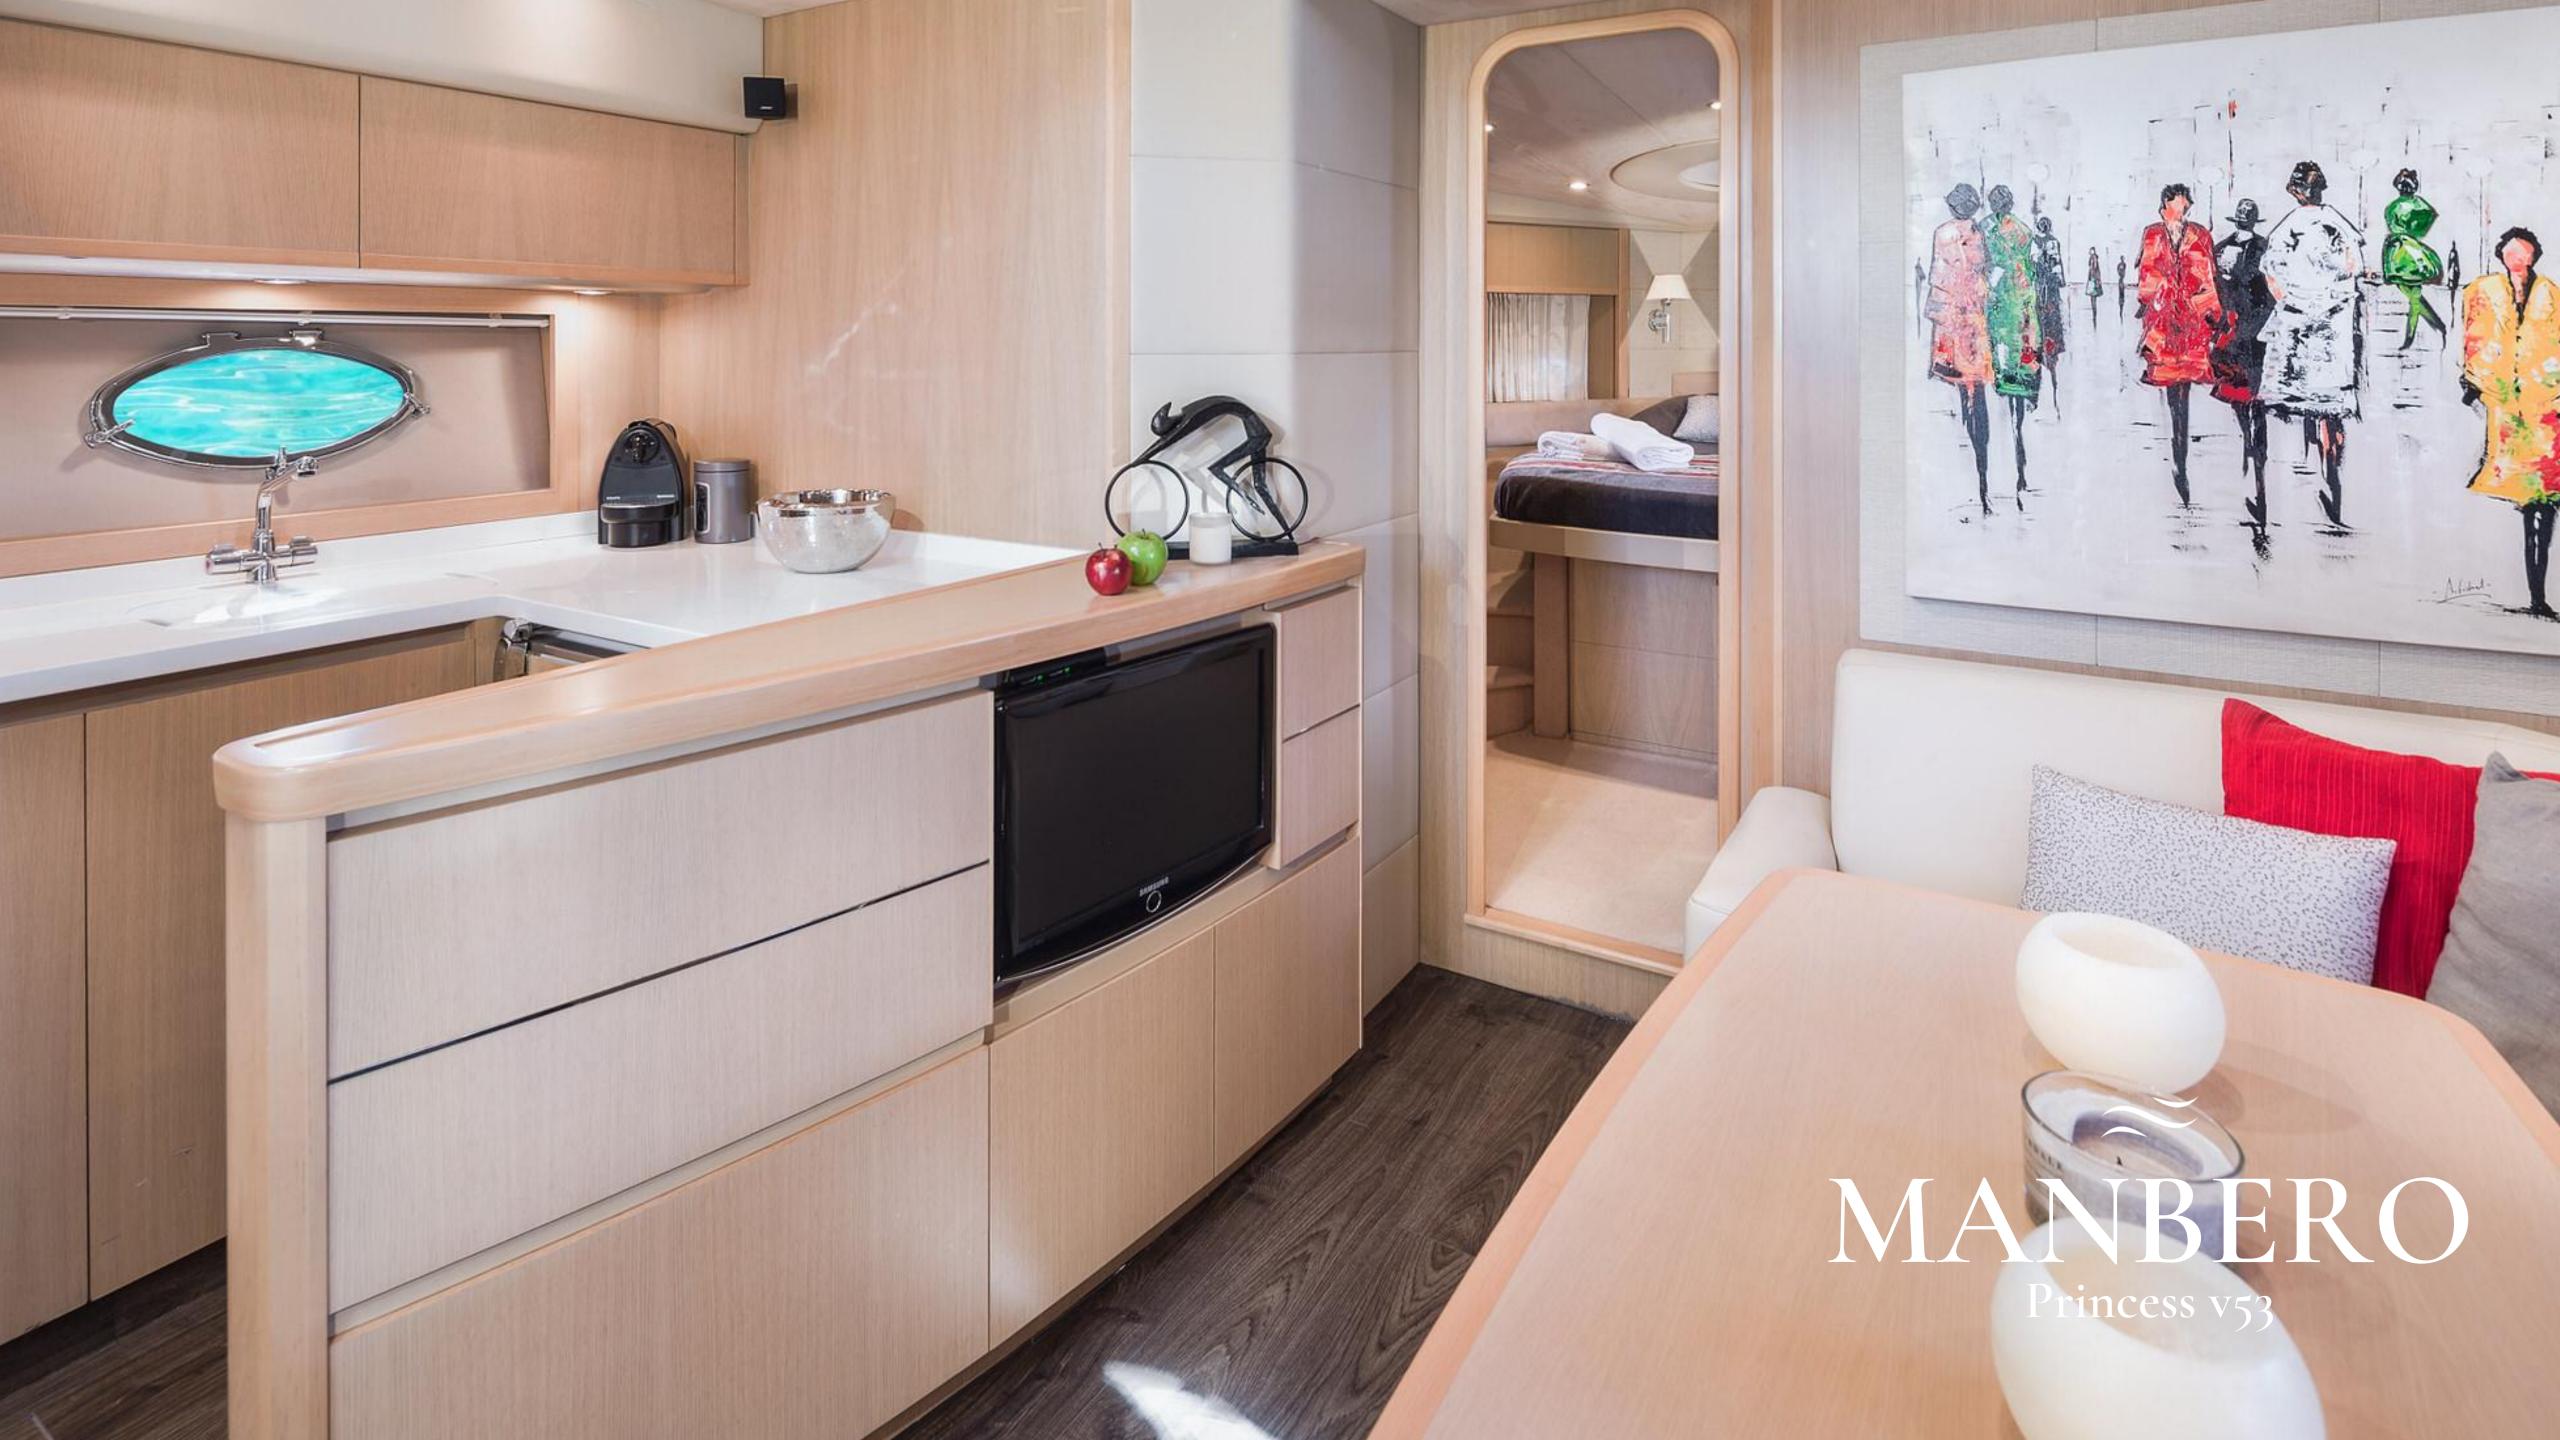

Light wood finishes, along with stainless steel, create a cozy and luxurious environment. With her equipped galley and spacious saloon, she has everything a yacht of her lenght can dream of. Natural light bathing the room creates a private sanctuary for her guests.