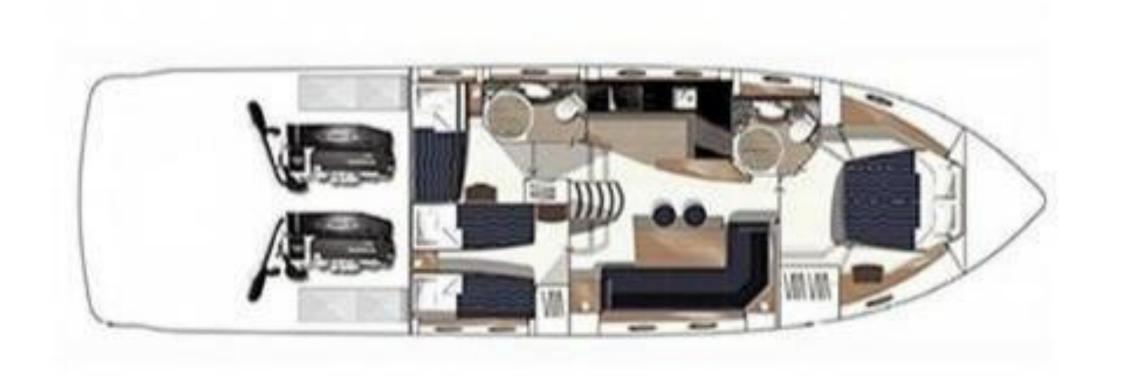

## An invitation to dance with the waves of the Mediterranean Sea

12x Day
6x Night

1x Double, 1x Twin
1x Bunkbed

Bathrooms
2
(1 en-suite)

Base Harbour

Marina Ibiza

With her elegant design and adventurous spirit, Manbero invites you to drift with the rhythm of the ocean. Equipped with a large sundeck and outdoor areas, she offers an unparalleled experience of relaxation and entertainment.

Light wood finishes, along with stainless steel, create a cozy and luxurious environment. With her equipped galley and spacious saloon, she has everything a yacht of her lenght can dream of. Natural light bathing the room creates a private sanctuary for her guests.